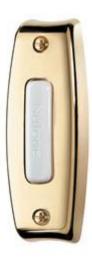

## **PB7LPB Lighted Rectangular Pushbutton**

NuTone provides a wide selection of Pushbutton Doorbells and this one is no exception! This doorbell features a quality pushbutton with a U.V. Inhibitor touch pad surface that won't yellow in the sun and non-stick action for a lifetime of service. All with a design and style that reflects your personality!

- Lighted pushbutton for visibility after dark so anyone can find the doorbell
- Classic rectangular design sits up off the surface to greet your visitors
- The weather resistant Polished Brass finish will give you many years of dependable service
- Surface mount design fits brick molding, allowing you flexibility of surface installation choices