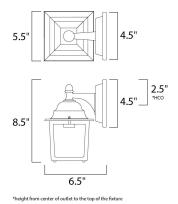

## MEASUREMENTS

DIMENSION BACK PLATE HANGING WEIGHT LAMPING INPUT VOLTAGE : 12 BULB : 1 BULB INCLUDED : (N DIMMABLE : Ye

: 5.5" W x 8.5" H x 6.5" Ext : 4.5" W x 4.5" H x 2.5" HCO : 1.65 lb

GE : 120V : 1 x 60W Incandescent E26 Medium , 60W Total ED : (Not Included) : Yes