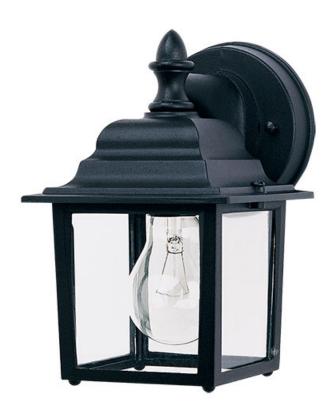

## **PRODUCT DESCRIPTION**

Maxim Lighting's commitment to both the residential lighting and the home building industries will assure you a product line focused on your basic lighting needs. With the Builder Cast collection you will find quality lighting that is well designed, well priced and readily available.

## FINISHES OPTION

**GLASS** Clear CL

MATERIAL Die Cast Aluminum

RATINGS CETLus Wet Location

ADDITIONAL OPERATING TEMPERATURE: -20°C (-4°F), 40°C (104°F)

Always consult a qualified electrician before installing any lighting product.