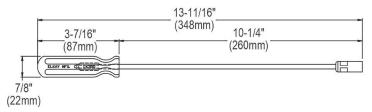

## **PRODUCT SPECIFICATIONS**

Elkay Extra Long Sink Screwdriver. Overall dimensions are 13-11/16" x 7/8" x 7/8". Made of Plastic Handle, Steel Body.

| Material:        | Plastic Handle, Steel Body |
|------------------|----------------------------|
| Dimensions:      | 13-11/16" x 7/8" x 7/8"    |
| Shipping Weight: | .5 lbs.                    |

- Long 10-1/4" shank for hard-to-reach spaces.
- Special self-aligning head design gives a secure fit.
- Durable steel body.
- Compatible with Elkay brand sinks and other brands with similar drop-in installation.