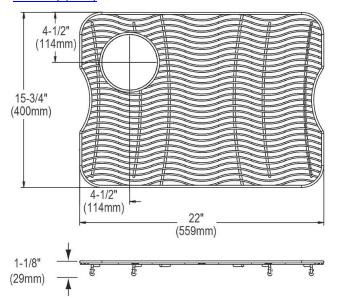

## **PRODUCT SPECIFICATIONS**

Elkay Stainless Steel 22" x 15-3/4" x 1-1/8" Bottom Grid. Overall dimensions are 22" x 15-3/4" x 1-1/8".

Made of Stainless Steel

Bottom grids are:

- Custom designed to protect and cover the bottom of your sink.
- Properly positioned opening for convenient access to drain or disposer.
- Built from solid stainless steel to resist corrosion and provide years of service.

| Material:          | Stainless Steel          |
|--------------------|--------------------------|
| Finish:            | Polished Stainless Steel |
| Dimensions:        | 22" x 15-3/4" x 1-1/8"   |
| Fits Bowl Size(s): | 23" x 16-3/4"            |