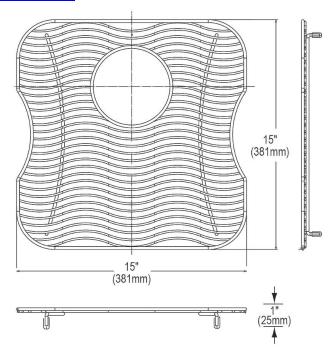

## PRODUCT SPECIFICATIONS

Elkay Stainless Steel 15" x 15" x 1" Bottom Grid. Overall dimensions are 15" x 15" x 1".

Made of Stainless Steel

| Material:          | Stainless Steel          |
|--------------------|--------------------------|
| Finish:            | Polished Stainless Steel |
| Dimensions:        | 15" x 15" x 1"           |
| Fits Bowl Size(s): | 16" x 16"                |