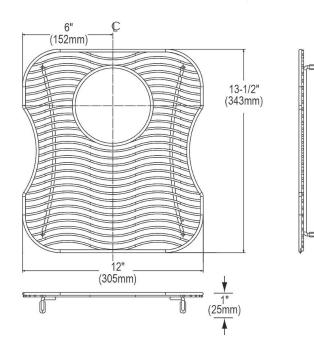

## **PRODUCT SPECIFICATIONS**

Elkay Stainless Steel 12" x 13-1/2" x 1" Bottom Grid. Overall dimensions are 12" x 13-1/2" x 1".

Made of Stainless Steel

Bottom grids are:

- Custom designed to protect and cover the bottom of your sink.
- Properly positioned opening for convenient access to drain or disposer.
- Built from solid stainless steel to resist corrosion and provide years of service.

| Material:          | Stainless Steel                      |
|--------------------|--------------------------------------|
| Finish:            | Polished Stainless Steel             |
| Dimensions:        | 12" x 13-1/2" x 1"                   |
| Fits Bowl Size(s): | Fits select bowl size: 14" x 15-3/4" |