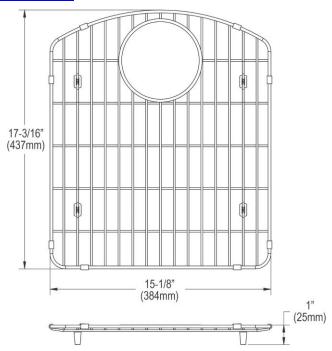

## **PRODUCT SPECIFICATIONS**

Elkay Stainless Steel 15-1/16" x 17-3/16" x 1" Bottom Grid. Overall dimensions are 15-1/16" x 17-3/16" x 1".

Made of Stainless Steel

Bottom grids are:

- Custom designed to protect and cover the bottom of your sink.
- Properly positioned opening for convenient access to drain or disposer.
- Built from solid stainless steel to resist corrosion and provide years of service.

| Material:          | Stainless Steel          |
|--------------------|--------------------------|
| Finish:            | Polished Stainless Steel |
| Dimensions:        | 15-1/16" x 17-3/16" x 1" |
| Fits Bowl Size(s): | 17-3/16" x 19-5/16"      |