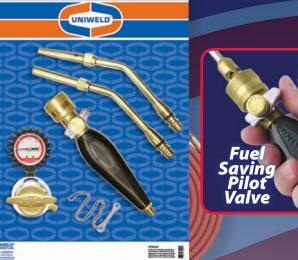

## Thruster® Kits

The Air/Acetylene Thruster® Kit comes with adjustable flame tips and a fuel conserving Thruster® handle. Excellent for plumbing or repair work in very tight work areas. Select either "quick connect"

or "screw connect" tips and either

"B" tank or "MC" tank regulators.

|                  | Part#    | UPC#  | Regulator                                   | Tips                       | Handle               |  |
|------------------|----------|-------|---------------------------------------------|----------------------------|----------------------|--|
|                  | KTAQ23   | 89007 | RB Acetylene Regulator                      | ATQ2, ATQ3 Thruster® Tips  | TH7                  |  |
|                  | KTAQ23MC | 89008 | 89008 RMC Acetylene Regulator ATQ2, ATQ3 TI |                            | Quick Connect        |  |
| Quick<br>Connect | KTAQ3    | 89005 | RB Acetylene Regulator                      | ATQ3 Thruster® Tip         | Handle with          |  |
| Connect          | КТАОЗМС  | 89006 | RMC Acetylene Regulator                     | ATQ3 Thruster® Tip         | Fuel-Conserving      |  |
|                  | KTAQ34   | 89009 | RB Acetylene Regulator                      | ATQ3, ATQ4+ Thruster® Tips | Pilot Valve          |  |
|                  | KTA23    | 89002 | RB Acetylene Regulator                      | AT2, AT3 Thruster® Tips    | TH5<br>Screw Connect |  |
| Screw            | KTA23MC  | 89003 | RMC Acetylene Regulator                     | AT2, AT3 Thruster® Tips    |                      |  |
| Connect          | KTA3     | 89000 | RB Acetylene Regulator                      | AT3 Thruster® Tip          | Handle with          |  |
|                  | КТАЗМС   | 89001 | RMC Acetylene Regulator                     | AT3 Thruster® Tip          | Fuel-Conserving      |  |
|                  | KTA34    | 89004 | RB Acetylene Regulator                      | AT3, AT4+ Thruster® Tips   | Pilot Valve          |  |

+ATQ4 and AT4 tips must be used with a 40 cu. ft. or larger cylinder and regulator delivery pressure set at 15 PSIG. Kits include H12 [12.5 ft.] Acetylene Hose, W05 Tank Key w/chain. Regulators fitted with protective rubber gauge boots.