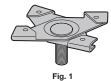

## **Acoustical Tee**

## **Features**

- Supports electrical fixtures from acoustical tee bar 9/16 in. or 15/16 in. wide
- 1/4 in.-20 stud 5/8 in., 1-1/2 in., 2 in. or 3 in. long
- All T-clips with 1/4 in.-20 studs are furnished with a TWN-1/4 in. wing nut
- All T-clips with #8-32 studs are furnished with a #8-32 pal nut
- No installation tools required

| Cat. No.                                      | Fig.<br>No. | Description                                             | Static Load<br>Limit | Qty.<br>Per Box |
|-----------------------------------------------|-------------|---------------------------------------------------------|----------------------|-----------------|
| Acoustical Tee "Twist On" for Fixture Support |             |                                                         |                      |                 |
| SSF-T15T5/8                                   | 1           | 1/4 in20 x 5/8 in. stud, 15/16 in. tee                  | 50                   |                 |
| SSF-T15T5/8WH                                 | 1           | 1/4 in20 x 5/8 in. stud, 15/16 in. tee,<br>white finish | 20                   | 25              |
| SSF-T15T1 1/2                                 | 1           | 1/4 in20 x 1-1/2 in. stud, 15/16 in. tee                | 50                   |                 |
| SSF-T15T1 1/2WH                               | 1           | 1/4 in20 x 1-1/2 in. stud, 15/16 in. tee, white finish  | 20                   |                 |
| SSF-T15T2                                     | 1           | 1/4 in20 x 2 in. stud, 15/16 in. tee                    | 50                   |                 |
| SSF-T15T3                                     | 1           | 1/4 in20 x 3 in. stud, 15/16 in. tee                    | 50                   |                 |
| SSF-T15T8-5/8                                 | 1           | #8-32 x 5/8 in. stud, 15/16 in. tee                     | 50                   |                 |
| SSF-T15T8-5/8WH                               | 1           | #8-32 x 3 in. stud, 15/16 in. tee,<br>white finish      | 20                   |                 |
| SSF-T15T8-7/16                                | 1           | #8-32 x 7/16 in. stud, 15/16 in. tee                    | 50                   |                 |