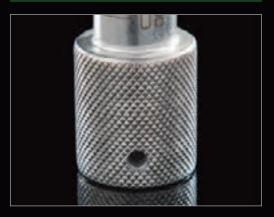

## **MULTI-SWAGE PUNCH**

One punch. Multiple tube sizes. The hilmor Multi-Swage Punch is designed to fit 1/4" to 5/8" tubes. Made of steel and chrome-coated for a durable design with less friction against the tube.

The Multi-Swage Punch tool is intelligently designed with a broader base to reduce missed hits.

Multi-Swage Punch 1839009