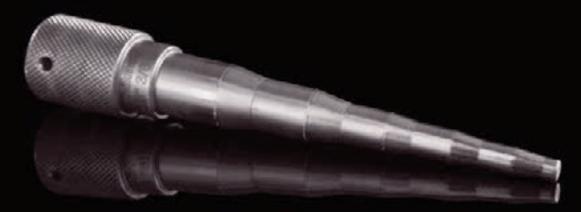

## **MULTI-SWAGE PUNCH**

One punch. Multiple tube sizes. The hilmor Multi-Swage Punch is designed to fit 1/4" to 5/8" tubes. Made of steel and chrome-coated for a durable design with less friction against the tube.

The Multi-Swage Punch tool is intelligently designed with a broader base to reduce missed hits.

Multi-Swage Punch 1839009