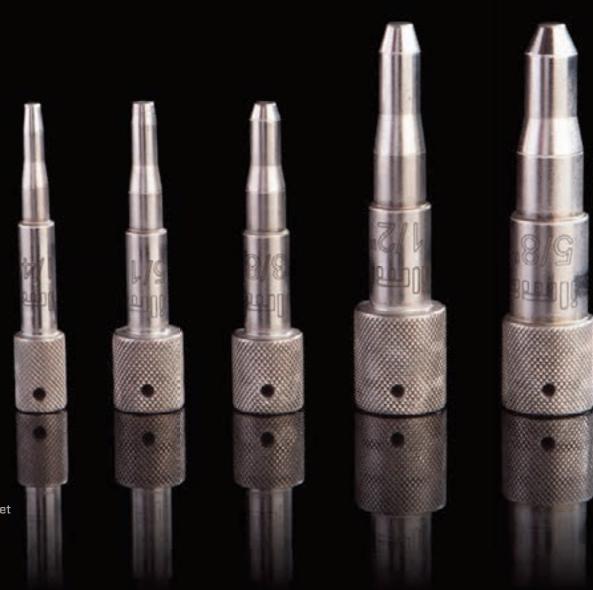

## **PUNCH SWAGE SET**

Get the sizes you need, right when you need them, with the hilmor 5-piece Punch Swage Set. Punches are available in a set with 1/4", 5/16", 3/8", 1/2" and 5/8".

## **Product Specifications**

| Item Number                          | 1839008                                            |                              |                             |                                 |                                 |
|--------------------------------------|----------------------------------------------------|------------------------------|-----------------------------|---------------------------------|---------------------------------|
| <b>Product Description</b>           | S1458                                              |                              |                             |                                 |                                 |
| Tube Sizes (O.D.)                    | 1/4"                                               | 5/16"                        | 3/8"                        | 1/2"                            | 5/8"                            |
| Dimensions                           |                                                    |                              |                             |                                 |                                 |
| Size<br>Diameter<br>Height<br>Weight | 1/4"<br>1/2"<br>3"<br>3 oz.                        | 5/16"<br>2/3"<br>3"<br>3 oz. | 3/8"<br>2/3"<br>3"<br>3 oz. | 1/2"<br>7/8"<br>3-3/4"<br>3 oz. | 5/8"<br>7/8"<br>3-3/4"<br>3 oz. |
| Tube Materials                       | Soft Tubing Only<br>Copper, Steel, Aluminum, Brass |                              |                             |                                 |                                 |