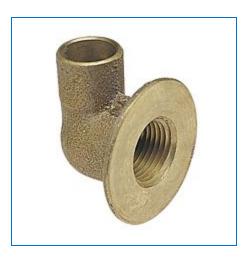

The 90-degree elbow features a solder cup and a flange. The fitting provides a means of changing the pipeline direction 90 degrees. Please refer to NIBCO technical data sheets and catalogs for engineering and installation information. In addition to its inherent qualities of beauty, durability and low maintenance, copper's reusability makes it an ideal application in sustainable projects. NIBCO® copper fittings are backed by a 50-year limited warranty. Because of its longstanding reputation for

⊕ <u>more</u>

| Specifications          | _                                        |
|-------------------------|------------------------------------------|
| UPC Code                | 039923380159                             |
| All Type of Item        | Fitting                                  |
| All Special Application | Lead-Free*                               |
| Description             | 708-LF 1/2 CXF 90 FLANGED SINK ELB FORGE |
| Fitting Bend Angle      | 90 Deg (1/4 Bend)                        |
| Connection Type         | C x F (NPT)                              |
| Size                    | 1/2                                      |