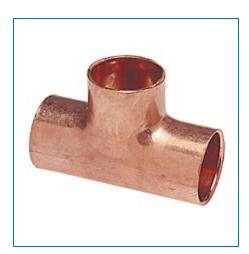

## **NIBCO**

1516 Middlebury Street Elkhart, IN 46516-4740

Phone: 574.295.3000 • Fax: 800.234.0557

E-Mail: info@nibco.com • Web site: www.nibco.com

Material # 9099950, Tee C x C x C - Wrot, 611

The tee features solder cups. The fitting allows for a connection to be made in continuous pipeline and branch out to a different direction. Please refer to NIBCO technical data sheets and catalogs for engineering and installation information. In addition to its inherent qualities of beauty, durability and low maintenance, copper's reusability makes it an ideal application in sustainable projects. NIBCO® copper fittings are manufactured in an ISO 9001 certified facility, and backed by a 50-year

⊕ <u>more</u>

| Specifications          | _                                                |
|-------------------------|--------------------------------------------------|
| UPC Code                | 039923328588                                     |
| All Type of Item        | Fitting                                          |
| All Special Application | ACR Air Conditioning / Refrigeration; Lead-Free* |
| Description             | 611RR 1X1/2X3/4 CXCXC TEE WROT                   |
| Туре                    | Tee                                              |
| Connection Type         | CxCxC                                            |
| Weight                  | 0.240 lb                                         |
| Size                    | 1 x 1/2 x 3/4                                    |
| Material                | Copper                                           |