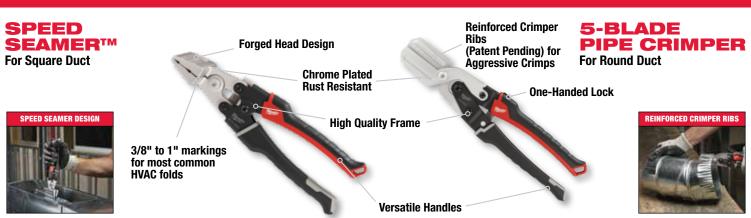

## HVAC HAND TOOLS (SPEED SEAMER™ & PIPE CRIMPER)

| General Information |                                        | Applications                                    |
|---------------------|----------------------------------------|-------------------------------------------------|
| Part #              | Description                            |                                                 |
| 48-22-6000          | 3" Hand Seamer with 3/8" & 1" Markings | For common duct folds                           |
| 48-22-6001          | 5-Blade Pipe Crimper                   | Consistent crimps up to 22 ga cold rolled steel |