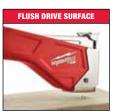

## HAMMER TACKER

Staple

Puller

**Flush Drive** 

All Metal Jam-Free Magazine **Over Molded** 

Grip

| General Information |               | Compatibility                              |
|---------------------|---------------|--------------------------------------------|
| Part #              | Description   |                                            |
| 48-22-1020          | Hammer Tacker | Arrow T50® Staple Sizes: 1/2", 3/8", 5/16" |