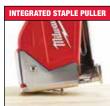

## STAPLE GUN

Staple Puller

Edge

| General Information |             | Compatibility                                           |                              |
|---------------------|-------------|---------------------------------------------------------|------------------------------|
| Part #              | Description |                                                         |                              |
| 48-22-1010          | Staple Gun  | Arrow T50® Staple Sizes: 9/16", 1/2", 3/8", 5/16", 1/4" | 18 ga Brad Nails: 5/8", 1/2" |