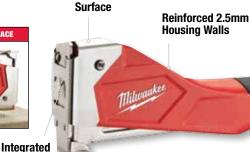

## HAMMER TACKER

Staple

Puller

**Flush Drive** 

All Metal Jam-Free Magazine **Over Molded** 

Grip

| General Information |               | Compatibility                              |
|---------------------|---------------|--------------------------------------------|
| Part #              | Description   |                                            |
| 48-22-1020          | Hammer Tacker | Arrow T50® Staple Sizes: 1/2", 3/8", 5/16" |