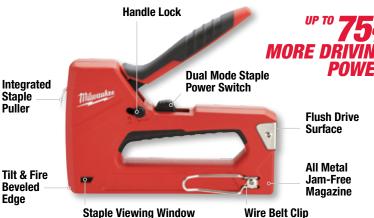

## STAPLE GUN

Staple Puller

Edge

| General Information |             | Compatibility                                           |                              |
|---------------------|-------------|---------------------------------------------------------|------------------------------|
| Part #              | Description |                                                         |                              |
| 48-22-1010          | Staple Gun  | Arrow T50® Staple Sizes: 9/16", 1/2", 3/8", 5/16", 1/4" | 18 ga Brad Nails: 5/8", 1/2" |