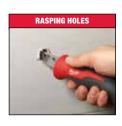

### **RASPING JAB SAW**

# **2**X FASTER HOLE EXPANSION

|            | General Information | Tool Specifications | Application Specifications |
|------------|---------------------|---------------------|----------------------------|
| Part #     | Description         | Blade               | Recommended Applications   |
| 48-22-0304 | Rasping Jab Saw     | (1) 6" Fixed Blade  | Drywall/Plaster            |