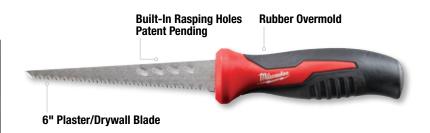

### **RASPING JAB SAW**

# **2**X FASTER HOLE EXPANSION

|            | General Information | Tool Specifications | Application Specifications |
|------------|---------------------|---------------------|----------------------------|
| Part #     | Description         | Blade               | Recommended Applications   |
| 48-22-0304 | Rasping Jab Saw     | (1) 6" Fixed Blade  | Drywall/Plaster            |