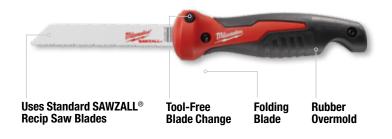

#### **FOLDING UTILITY SAW**

## **10**X FASTER BLADE CHANGE

| General Information |                     | Tool Specifications                 | Application Specifications      |
|---------------------|---------------------|-------------------------------------|---------------------------------|
| Part #              | Description         | Blades Included                     | Recommended Applications        |
| 48-22-0305          | Folding Utility Saw | (1) Wood (1) Metal (1) Gen. Purpose | Wood, Metal and General Purpose |