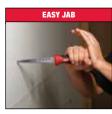

### **RASPING JAB SAW**

# **2**X FASTER HOLE EXPANSION

|            | General Information | Tool Specifications | Application Specifications |
|------------|---------------------|---------------------|----------------------------|
| Part #     | Description         | Blade               | Recommended Applications   |
| 48-22-0304 | Rasping Jab Saw     | (1) 6" Fixed Blade  | Drywall/Plaster            |