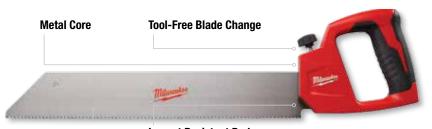

#### 18" PVC/ABS SAW

## **10**X FASTER BLADE CHANGE

**Impact Resistant Body** 

| General Information |                               | Tool Specifications | Application Specifications                |
|---------------------|-------------------------------|---------------------|-------------------------------------------|
| Part #              | Description                   | Blades Included     | Recommended Applications                  |
| 48-22-0223          | PVC/ABS Saw                   | (1) 18"             | PVC/ABS, Plywood, Wallboard and Laminates |
| 48-22-0220          | PVC/ABS Saw Replacement Blade | (1) 18"             | PVC/ABS, Plywood, Wallboard and Laminates |