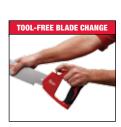

#### **FOLDING UTILITY SAW**

## **10**X FASTER BLADE CHANGE

| General Information |                     | Tool Specifications                 | Application Specifications      |
|---------------------|---------------------|-------------------------------------|---------------------------------|
| Part #              | Description         | Blades Included                     | Recommended Applications        |
| 48-22-0305          | Folding Utility Saw | (1) Wood (1) Metal (1) Gen. Purpose | Wood, Metal and General Purpose |