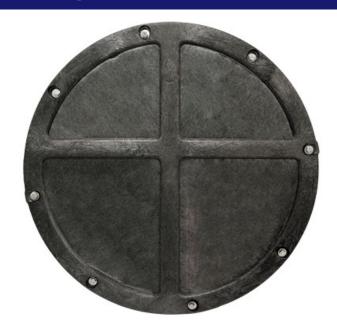

## **Sewage Basin Cover**

The SF16101B provides a gas and radon tight seal to any of our 18" diameter basins.

Constructed of heavy duty structural foam and injection molded the SF16101B has proven to be the best sewage basin cover made. It also includes our molded, reusable PVC seal that provides a gas and odor tight seal.

## Part Number: SF16101B

#### **Features and Benefits**

- For use on our SF20, SF22, SF30 and FLARE 45<sup>™</sup> basins
- Recognized T-Top<sup>™</sup> Design
- Solid design allows for installation flexibility
- Reusable, molded PVC seal
- Heavy duty structural foam injection molded construction
- 8-bolt, Gas and odor tight
- Available in .100" steel