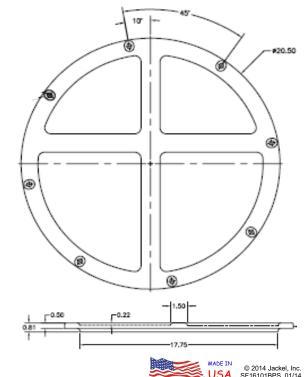

### **Dimensions**

## **Specifications**

- Cover Material: Injection molded high density structural foam
- Seal: Flexible Polyvinyl chloride (PVC) thermoplastic
- Washers and Bolts: 301 Stainless Steel
- Structural Thickness: 11/16"