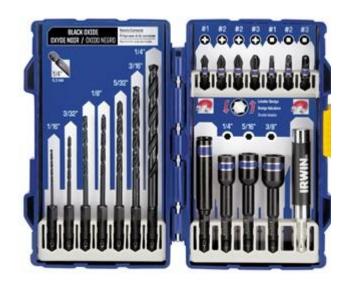

## 19-Piece Impact Drill/Drive Set

Item #1840316 Shown

Item # Description Contents

<sup>\*</sup>Square and Phillips bits only

<sup>\*\*</sup>vs. standard screwdriver bits

1840316

19-Piece Impact Drill/Drive Set

(1) 1/16" Hex Shank Drill Bit Item # 4935632, (1) 3/32" Hex Shank Drill Bit Item # 4935634, (2) 1/8" Hex Shank Drill Bit Item # 4935636, (1) 5/32" Hex Shank Drill Bit Item # 4935638, (1) 3/16" Hex Shank Drill Bit Item # 4935639, (1) 1/4" Hex Shank Drill Bit Item # 4935641, (1) Impact Insert Bit #1 Phillips X 1" OAL Item # 1837325, (2) Impact Insert Bit #2 Phillips X 1" OAL Item # 1837330, (1) Impact Insert Bit #3 Phillips X 1" OAL Item # 1837376, (1) Impact Insert Bit #2 Square Recess X 1" OAL Item # 1837380, (1) Impact Insert Bit #2 Square Recess X 1" OAL Item # 1837384, (1) Impact Insert Bit #3 Square Recess X 1" OAL Item # 1837386, (1) Impact Bit Holder Magnetic with C -Ring X 3" OAL Item # 1837580, (1) Impact Nutsetter Lobular Magnetic 1/4" X 3" OAL Item # 1837546, (1) Impact Nutsetter Lobular Magnetic 5/16" X 3" OAL Item # 1837549, (1) Impact Nutsetter Lobular Magnetic 3/8" X 3" OAL Item # 1837552, (1) Compact Magnetic Screw Guide - 3-1/16" Item # 93551