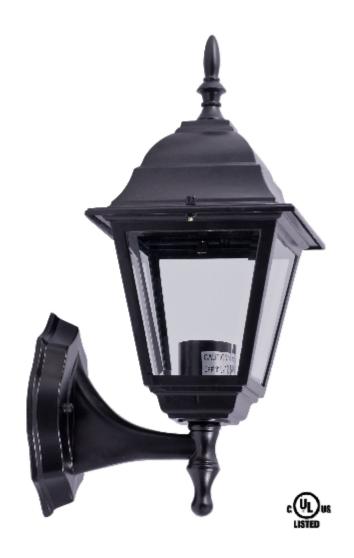

Model #: CL-21-BK

Fixture Series: Exterior

**Description:** Coach Light

Product Finish: Black

Glass Finish: Clear

Height: 14"

Width: 6"

Depth: 7-1/2"

Lamp Type: Medium Base

Lamp Max Wattage: 1 x 60W

Dimensions shown in inches