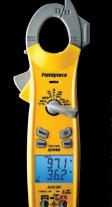

## **Essential Clamp Meter**

**Model SC440** 

## **Essential** Clamp Meter **Model SC440**

**SC440** 

**Test Tools HVACR Pros Trust** 

Fieldpiece

AUTO OFF

TYPE K TEMP

AMAX

TEMP

# Clamp Meter

- Inrush AmpsTemperature
- Microamps DC Duty Cycle %Jaw Flashlight
- **SC440**

DO MORE

Hang It Up Rubber hanging strap is comfortable to hold when stored, and the magnet holds your meter where you need it.