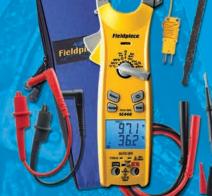

## **Essential Clamp Meter**

**Model SC440** 

## **Essential** Clamp Meter **Model SC440**

**SC440** 

**Test Tools HVACR Pros Trust** 

Fieldpiece

AUTO OFF

TYPE K TEMP

AMAX

TEMP

Backlit display.

Auto-Power-Off.

NIST traceable.

Frequency (Hz)

SC440 Clamp Meter ATB1 Thermocouple ADLS2 Silicone Leads **ASA2 Gator Clip Leads** ANC12 Padded Case

CEZ C C UL US

Watch the

Dual Display