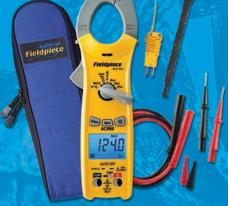

## Compact Clamp Meter

SC260

DO

SC260 Clamp Meter ATB1 Thermocouple
ADLS2 Silicone Leads ANC4 Padded Case Magnetic

#### Hanger Keeps your meter where

you need it, up high and hands free.

## **Test Tools HVACR Pros Trust**

www.fieldpiece.com Watch the Video!

Grab It The clamp's claw grabs the wire you want to measure.

13/13

Fieldpiece