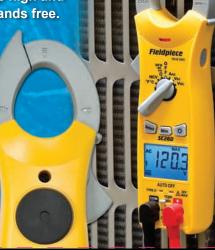

# **Compact Clamp Meter**

**Model SC260** 

| Fieldpiece |          | SC260 Specs |                                   |  |
|------------|----------|-------------|-----------------------------------|--|
| 6          | Function | Range       | Best Accuracy/<br>Best Resolution |  |
|            | Volts AC | 600         | 1.2%±8 / 0.001                    |  |
| SC260      | Amps AC  | 400         | 2.0%±10 / 0.01                    |  |
| 1240       | Volts DC | 600         | 0.5%±2 / 0.001                    |  |
| a y        | Ohms     | 40M         | 1.0%+5 / 0.01                     |  |

Auto-Power-Off.

NIST traceable.

9V Battery.

Read up to 400AAC.

0.01AAC resolution.

CEE COLUSUS N22675 LISTED

Compact **Clamp Meter** 

**Model SC260** 

**SC260** 

electrical equipment on a backlit display, hang it

## Compact Clamp Meter

SC260

DO

SC260 Clamp Meter ATB1 Thermocouple
ADLS2 Silicone Leads ANC4 Padded Case Magnetic