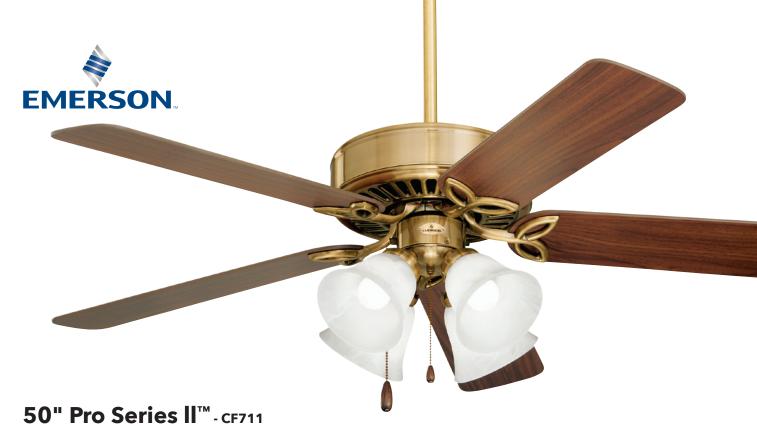

**CF711ORS** - Oil Rubbed Bronze Housing, Dark Cherry/Medium Oak Blades, Amber Scavo Glass

**CF711BS** - Brushed Steel Housing, Dark Cherry/Mahogany Blades, Opal Matte Glass

**CF711ORB** • Oil Rubbed Bronzed Housing, Dark Cherry/Medium Oak Blades, Opal Matte Glass

**CF711AB** • Antique Brass Housing, Walnut/Medium Oak Blades, Opal Matte Glass

**CF711WW** - Appliance White Housing, Appliance White/Bleached Oak Blades, Opal Matte Glass

- 50" blade span
- Snap-on glass for easy installation
- Light fixture furnished with four 13-watt medium base compact fluorescent bulbs (included)
- UL rated for four 60-watt incandescent
- Precision-Lock™ blade arms with pre-attached screws allow for quick and easy assembly of blades
- Removable light fixture can be replaced with switch cover if desired (included)
- Easy install mounting bracket
- Dual mounting for close-to-the-ceiling or downrod installation
- 4.5" downrod included
- Five Reversible Blades