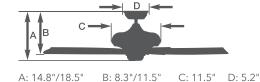

**CF711AB** • Antique Brass Housing, Walnut/Medium Oak Blades, Opal Matte Glass

**CF711WW** - Appliance White Housing, Appliance White/Bleached Oak Blades, Opal Matte Glass

- 50" blade span
- Snap-on glass for easy installation
- Light fixture furnished with four 13-watt medium base compact fluorescent bulbs (included)
- UL rated for four 60-watt incandescent
- Precision-Lock™ blade arms with pre-attached screws allow for quick and easy assembly of blades
- Removable light fixture can be replaced with switch cover if desired (included)
- Easy install mounting bracket
- Dual mounting for close-to-the-ceiling or downrod installation
- 4.5" downrod included
- Five Reversible Blades