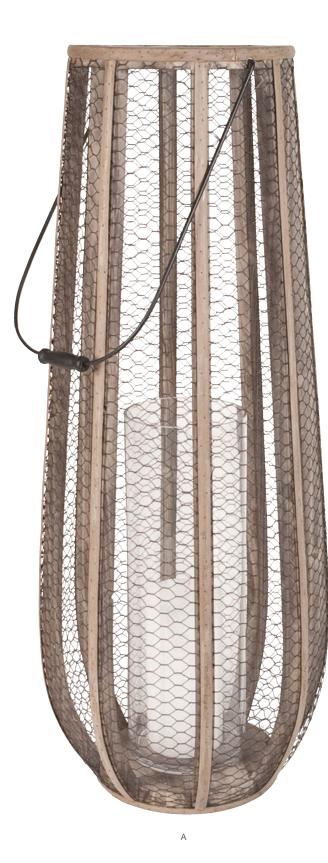

## A WIRE ATLAS SLIM HURRICANE 594029 13.5"d x 36.5"h

min qty 1 made from iron and fir wood glass insert included handcrafted

B CHICKENWIRE HURRICANES

small 594040 11"w x 20"h min qty 1