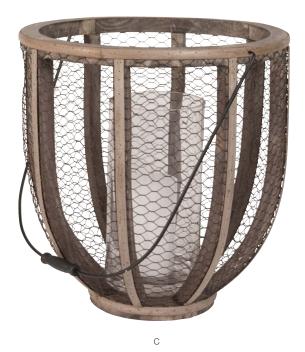

## **large** 594041 11"w x 24"h

min qty 1 00C85 made from wire

glass included handcrafted

C WIRE ATLAS BARREL HURRICANE

594028 16"d x 17.25"h min qty 1

made from iron and fir wood glass insert included handcrafted