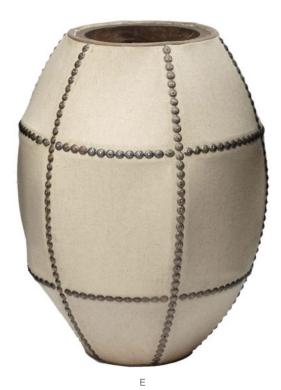

## D NAIL HEAD BANDED HURRICANE

983-012 10"l x 10"w x 12"h min qty 1

made from mango wood and glass oil rubbed bronze finish handcrafted

E STUDDED BARN CLOTH HURRICANE

594023 8.25"d x 18.5"h min qty 1

made from cotton and linen fir wood and iron glass insert included handcrafted