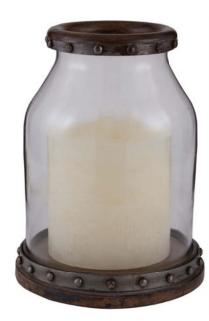

## D NAIL HEAD BANDED HURRICANE

983-012 10"l x 10"w x 12"h min qty 1

made from mango wood and glass oil rubbed bronze finish handcrafted

E STUDDED BARN CLOTH HURRICANE

594023 8.25"d x 18.5"h min qty 1

made from cotton and linen fir wood and iron glass insert included handcrafted