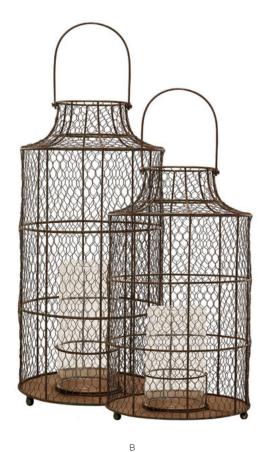

## A WIRE ATLAS SLIM HURRICANE 594029 13.5"d x 36.5"h

min qty 1 made from iron and fir wood glass insert included handcrafted

B CHICKENWIRE HURRICANES

small 594040 11"w x 20"h min qty 1

## **large** 594041 11"w x 24"h

min qty 1 00C85 made from wire

glass included handcrafted

C WIRE ATLAS BARREL HURRICANE

594028 16"d x 17.25"h min qty 1

made from iron and fir wood glass insert included handcrafted