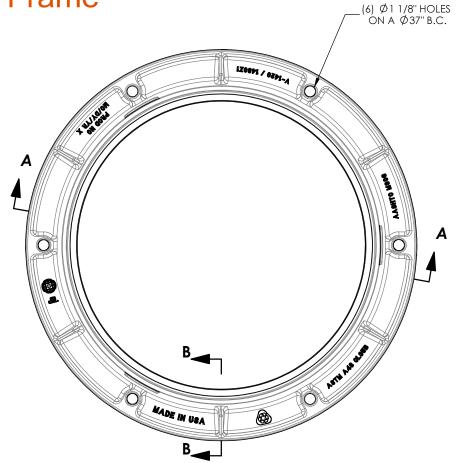

# V1420 Frame

**GUSSET SECTION** B-B

### **Product Number**

41420012

#### Certification

-ASTM A48

-AASHTO M306

-Country of Origin: USA