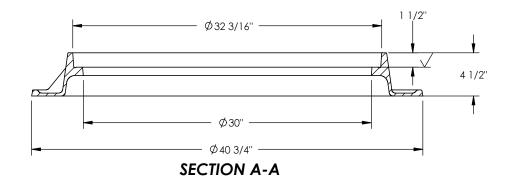

# V1420 Frame





**GUSSET SECTION** B-B





### **Product Number**

41420012

# **Design Features**

-Materials

Gray Iron (CL35B)

-Design Load

Heavy Duty

-Open Área

n/a

-Coating

Undipped

- √ Designates Machined Surface

# Weight

-Estimated Weight 125 lb

#### Certification

-ASTM A48

-AASHTO M306

-Country of Origin: USA

# **Drawing Revision**

8/6/2014 Designer: DJH 7/11/2017 Revised By: CSF

#### **Disclaimer**

Weights (lbs/kg), dimensions (inches/mm) and drawings provided for your guidance. We reserve the right to modify specifications without prior notice.

CONFIDENTIAL: This drawing is the property of EJ Group, Inc. and embodies confidential information, registered marks, patents, trade secret information, and/or know how that is the property of EJ Group, Inc. Copyright © 2013 EJ Group, Inc. All rights reserved.