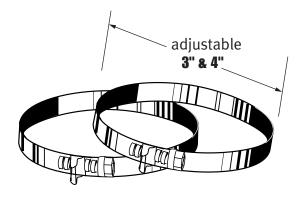

## Clamps - Metal, Bolt and Nut

MBC3, MBC4 - Metal Bolt & Nut Clamp

| Model No. | Description                           |
|-----------|---------------------------------------|
| MBC3      | 3" metal bolt & nut clamp, adjustable |
| MBC4      | 4" metal bolt & nut clamp, adjustable |

### **General Information**

- adjustable bolt and nut metal clamps are a reliable and affordable solution to fit 3" and 4" diameter round duct
- the nut and bolt style of these clamps can be easily adjusted with the turn of a screw-driver