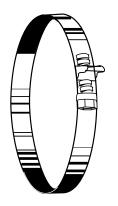

## Clamps - Metal, Bolt and Nut

MBC3, MBC4 - Metal Bolt & Nut Clamp

| Model No. | Description                           |
|-----------|---------------------------------------|
| MBC3      | 3" metal bolt & nut clamp, adjustable |
| MBC4      | 4" metal bolt & nut clamp, adjustable |