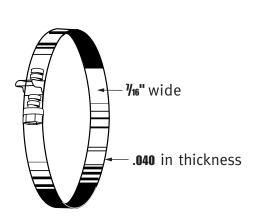

# **Technical Product Specifications**

## Clamps - Metal, Bolt and Nut





MBC3, MBC4 - Metal Bolt & Nut Clamp

| Model No. | Description                           |
|-----------|---------------------------------------|
| MBC3      | 3" metal bolt & nut clamp, adjustable |
| MBC4      | 4" metal bolt & nut clamp, adjustable |

### **Performance Data**

for metal, bolt and nut clamps, adjustable

#### Material

- metal
- 7/16" wide x .040 in thickness

### **General Information**

- adjustable bolt and nut metal clamps are a reliable and affordable solution to fit 3" and 4" diameter round duct
- the nut and bolt style of these clamps can be easily adjusted with the turn of a screw-driver