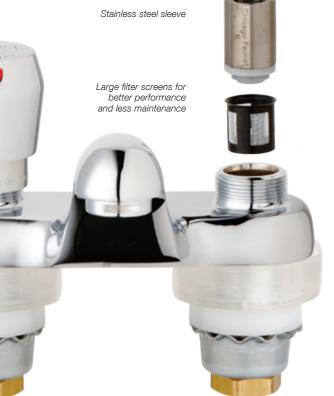

## $MVP^{\mathsf{m}}$

**Metering valve perfection.** Best for any standard metering application. ADA compliant when used with a 665 handle.

- Helps reduce water usage in high traffic locations
- External timing nut for easy adjustment, no need for water shut-off
- Added filter screen protects against contaminants
- Fewer replacement parts for easy maintenance
- Cartridge closes upon release or within a 2-15 second cycle time