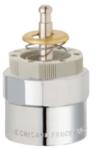

External timing adjustment

Solid brass actuator body

## $MVP^{\mathsf{m}}$

**Metering valve perfection.** Best for any standard metering application. ADA compliant when used with a 665 handle.

- Helps reduce water usage in high traffic locations
- External timing nut for easy adjustment, no need for water shut-off
- Added filter screen protects against contaminants
- Fewer replacement parts for easy maintenance
- Cartridge closes upon release or within a 2-15 second cycle time

| Model          | Description                                                         |
|----------------|---------------------------------------------------------------------|
| 665-190KJKABNF | ECAST, Actuator assembly                                            |
| 665-RKPCP      | Handle with push index, actuator assembly, valve with filter screen |
| 667-080KJKABNF | ECAST, Actuator assembly and valve with filter screen               |
| 671-XJKABNF    | ECAST, valve with filter screen                                     |