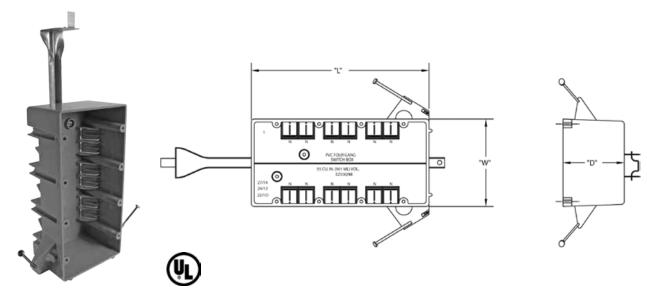

## EZ BOX® Four Gang Residential Box with Nails and Adjustable Bracket

Twelve clamps and adjustable bracket for quick, secure mounting between studs

## 55 Cubic Inch

| Part<br>Number | Carton<br>Quantity | " <u>L</u> " | "W"   | "D"   |
|----------------|--------------------|--------------|-------|-------|
| EZ55QNB        | 25                 | 7.625        | 3.625 | 2.625 |

Dimensions are nominal