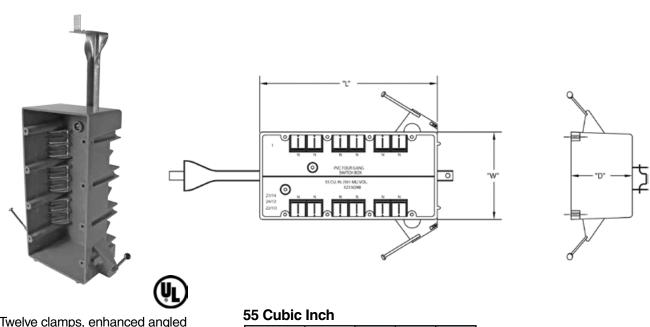

## EZ BOX® Four Gang Residential Box with Screw Nail and Adjustable Bracket

Twelve clamps, enhanced angled screw-nails and adjustable bracket provides easy, secure installation.

| Part<br>Number | Carton<br>Quantity | " <u>L"</u> | "W"   | "D"   |
|----------------|--------------------|-------------|-------|-------|
| EZ55QNBZ       | 25                 | 7.625       | 3.625 | 2.625 |

Dimensions are nominal