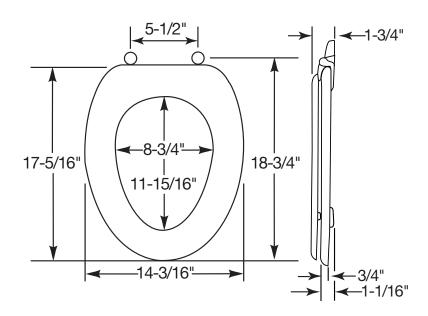

# 

# MODEL #

COLOR #

# 1400TTA

#### DESCRIPTION:

Closed front with cover, elongated, molded wood, multi-coat enamel finish toilet seat. Features two color-matched bumpers, color-matched Top-Tite® hinges with non-corrosive, top-tightening Hex-Tite™ bolts and wing nuts.

## SPECIFICATIONS:

Size: Elongated
Material: Molded Wood

Style: Closed Front with Cover

Bumpers: Two

Hinges: Plastic Top-Tite®

Fastening System: Non-Corrosive Hex-Tite™ Bolts and Wing Nuts



TOP-TITE® HINGES



NON-CORROSIVE BOLTS
AND WING NUTS

## FEATURES:

**Top-Tite® Hinges** 

Non-Corrosive Hex-Tite™ Bolts and Wing Nuts

## DIMENSIONS:



Phone: 800-558-7651 Fax: 800-292-3647