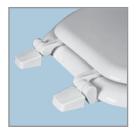

## SPECIFICATIONS:

Size: Elongated
Material: Molded Wood

Style: Closed Front with Cover

Bumpers: Two

Hinges: Plastic Top-Tite®

Fastening System: Non-Corrosive Hex-Tite™ Bolts and Wing Nuts

TOP-TITE® HINGES

NON-CORROSIVE BOLTS
AND WING NUTS

## FEATURES:

**Top-Tite® Hinges** 

Non-Corrosive Hex-Tite™ Bolts and Wing Nuts