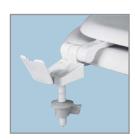

## SPECIFICATIONS:

Size: Elongated
Material: Molded Wood

Style: Closed Front with Cover

Bumpers: Two

Hinges: Plastic Top-Tite®

Fastening System: Non-Corrosive Hex-Tite™ Bolts and Wing Nuts

TOP-TITE® HINGES

NON-CORROSIVE BOLTS
AND WING NUTS

## FEATURES:

**Top-Tite® Hinges** 

Non-Corrosive Hex-Tite™ Bolts and Wing Nuts