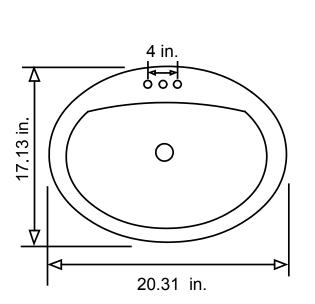

## FEATURES/SPECIFICATIONS

**Description:** Avora 20 x 17 self-rimming lavatory with 4" centers

Part Number: AL-1290

Type: Self-Rimming

**ADA Compliant:** When installed in a 21" minimum depth countertop

Overflow: With overflow

**Dimensions:** 20.31" x 17.13"

4" Center

Colors Available: White

Bone Part#: AL-1290B Biscuit Part#: AL-1290Bl

Material: Vitreous China