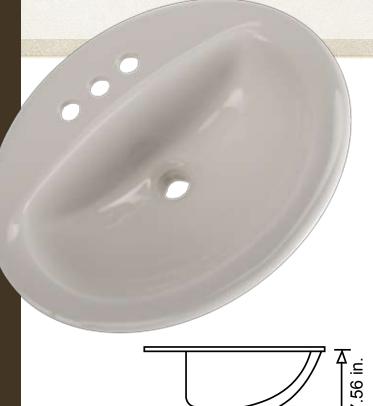

## FEATURES/SPECIFICATIONS

**Description:** Avora 20 x 17 self-rimming lavatory with 4" centers

Part Number: AL-1290

Type: Self-Rimming

**ADA Compliant:** When installed in a 21" minimum depth countertop

Overflow: With overflow

**Dimensions:** 20.31" x 17.13"

4" Center

Colors Available: White

Bone Part#: AL-1290B Biscuit Part#: AL-1290Bl

Material: Vitreous China