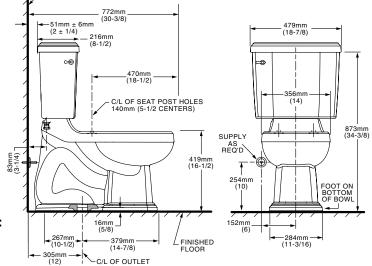

### **Nominal Dimensions:**

772 x 479 x 873mm (30-3/8" x 18-7/8" x 34-3/8")

Fixture only, seat and supply by others

#### NOTES:

THIS TOILET IS DESIGNED TO ROUGH-IN AT A MINIMUM DIMENSION OF 305MM (12") FROM FINISHED WALL TO C/L OF OUTLET. SUPPLY NOT INCLUDED WITH FIXTURE AND MUST BE ORDERED SEPARATELY

\* DIMENSION SHOWN FOR LOCATION OF SUPPLY IS SUGGESTED.

**IMPORTANT:** Dimensions of fixtures are nominal and may vary within the range of tolerances established by ANSI Standard A112.19.2. These measurements are subject to change or cancellation. No responsibility is assumed for use of superseded or voided pages.