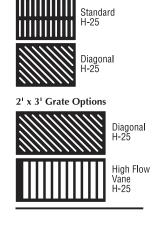

2' x 2' Grate Options





## Storm Drainage Structures

Road/Hwy

Struc ture š

Road & Highway Structures Curb Inlet Structures Drain Basins & Inline Drains Drop-In Grates & Grate Options





| Part #  | <u>Structure</u> | Grate Dimensions |
|---------|------------------|------------------|
| 3212AGS | 12"              | 2' x 2'          |
| 3215AGS | 15"              | 2' x 2'          |
| 3218AGS | 18"              | 2' x 2'          |
| 3218AGS | 18"              | 2' x 3'          |
| 3224AGS | 24"              | 2' x 2'          |
| 3224AGS | 24"              | 2' x 3'          |
| 3230AGS | 30"              | 2' x 2'          |
| 3230AGS | 30"              | 2' x 3'          |

Road & Highway Structures are not stocked. 5-10 day lead times are required for product delivery.







| Part #  | Structure | Grate Dimensions |
|---------|-----------|------------------|
| 3012AGS | 12"       | 2' x 2'          |
| 3015AGS | 15"       | 2' x 2'          |
| 3018AGS | 18"       | 2' x 2'          |
| 3018AGR | 18"       | 2' x 3'          |
| 3024AGS | 24"       | 2' x 2'          |
| 3024AGR | 24"       | 2' x 3'          |
| 3030AGS | 30"       | 2' x 2'          |
| 3030AGR | 30"       | 2' x 3'          |
|         |           |                  |

Curb Inlet Structures are not stocked. 5-10 day lead times are required for product delivery.

## Nyloplast-ADS Drain Basins



Drain Basin Structures are not stocked. 5-10 day lead times are required for product delivery.

\*Stub dimensions may be effected by stub angles

SECTION 8