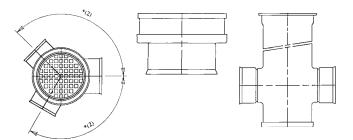

Nyloplast-ADS Curb Inlet Structures

Grate Options

2' x 2' Grate Options

## Storm Drainage Structures

Road/Hwy

Struc ture š

Road & Highway Structures Curb Inlet Structures Drain Basins & Inline Drains Drop-In Grates & Grate Options

| Part #  | <u>Structure</u> | Grate Dimensions |
|---------|------------------|------------------|
| 3212AGS | 12"              | 2' x 2'          |
| 3215AGS | 15"              | 2' x 2'          |
| 3218AGS | 18"              | 2' x 2'          |
| 3218AGS | 18"              | 2' x 3'          |
| 3224AGS | 24"              | 2' x 2'          |
| 3224AGS | 24"              | 2' x 3'          |
| 3230AGS | 30"              | 2' x 2'          |
| 3230AGS | 30"              | 2' x 3'          |