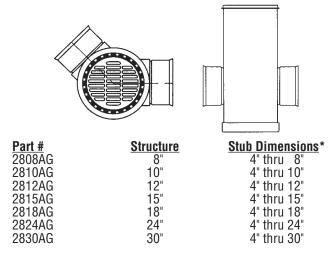

## Nyloplast-ADS Drain Basins

Drain Basin Structures are not stocked. 5-10 day lead times are required for product delivery.

\*Stub dimensions may be effected by stub angles

SECTION 8