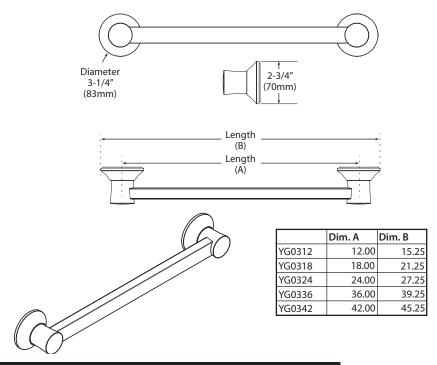

Brushed Nickel Finish
- ☐ YG0318BN 18" Grab Bar Brushed Nickel Finish
- ☐ YG0324BN 24" Grab Bar Brushed Nickel Finish
- ☐ YG0336BN 36" Grab Bar Brushed Nickel Finish
- ☐ YG0342BN 42" Grab Bar Brushed Nickel Finish
- ☐ YG0312BG 12" Grab Bar Brushed Gold Finish
- ☐ YG0318BG 18" Grab Bar Brushed Gold Finish
- ☐ YG0324BG 24" Grab Bar Brushed Gold Finish
- ☐ YG0336BG 36" Grab Bar Brushed Gold Finish
- ☐ YG0342BG 42" Grab Bar Brushed Gold Finish
- ☐ YG0312NL 12" Grab Bar Polished Nickel Finish
- ☐ YG0318NL 18" Grab Bar Polished Nickel Finish
- ☐ YG0324NL 24" Grab Bar Polished Nickel Finish
- ☐ YG0336NL 36" Grab Bar Polished Nickel Finish
- ☐ YG0342NL 42" Grab Bar Polished Nickel Finish

#### **Materials:**

**Grab Bar posts and bars** are constructed of stainless steel.





## **Dimensions:**



## **Installation Instructions:**

- Please note that screws MUST be mounted into a wood stud for secure installation.
- Decide whether you would like to position your grab bar horizontally, vertically or at an angle, remembering that BOTH ends of the grab bar MUST be positioned over a wood stud (unless using secure mount anchors).
- For easier installation and mounting remove 3 set screws from each flange and remove bar from SecureMount™ Flange.
- 4. Remove cover and re-assemble flange to bar by tightening 3 set screws.
- 5. Place grab bar and mark three mounting locations on each of the two grab bar flanges with a pencil.
- 6. Drill 1/8" diameter pilot holes at each screw location. Make sure to drill into the stud.
- Install 3 screws and washers each SecureMount™ flange and tighten unt