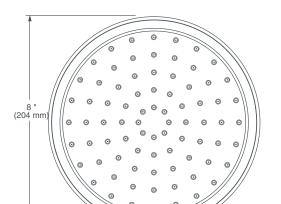

# **OAK HILL®** 10" RAIN CAN **SHOWERHEAD**





- The Oak Hill Rain Can Showerhead brings the charm and lasting appeal of the traditional farmhouse aesthetic into today's home
- Brass construction
- Showerhead can pivot
- Shower Arm not included
- 1/2" NPT
- Maximum flow rate: 1.8 gpm (6.8 L/min)

### CODES AND STANDARDS

Meets or Exceeds ASME A112.18.1/CSA B125.1

EPA WaterSense® Certified

CEC and CALGreen<sup>®</sup> Compliant

### DESCRIPTION

10" Rain Can Showerhead

#### **PRODUCT NUMBER** D35155110.XXX

**FINISH CODE** 

100

144

150 427

# **AVAILABLE FINISHES**

**Polished Chrome Brushed Nickel** Platinum Nickel Satin Brass







Brushed Platinum Nickel

Satin Brass

2-1/16" (52 mm) 2-3/8" (61 mm)

Nickel

**IMPORTANT:** These measurements are subject to change or cancellation. No responsibility is assumed for use of supers