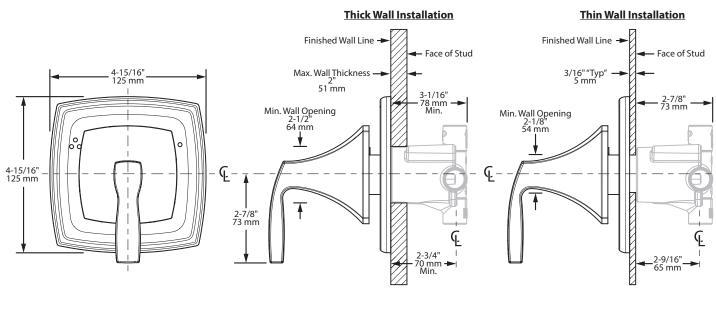

3362, 3 function transfer rough-in valve

#### **STANDARDS**

- Third party certified to meet ASME A112.18/CSA B125.1 and all . applicable requirements therein
- ADA 🛃 for lever handle

#### WARRANTY

- Lifetime limited warranty against leaks, drips and finish defects to . the original homeowner
- 10 year limited warranty when used in a multifamily installation
- 5 year limited warranty when used in a commercial installation

Visit www.moen.com/support for complete details and limitations

NOTE: This valve is not intended to be used as a shut-off valve. To prevent the potential of cross flow, check valves must be integral to the supply valve or installed in both hot and cold water supply lines.



**Three-Independent Function Transfer Valve Trim Kit** 

Models: T4612 series

Valve: 3362



### **CRITICAL DIMENSIONS**

(DO NOT SCALE)

PC15384