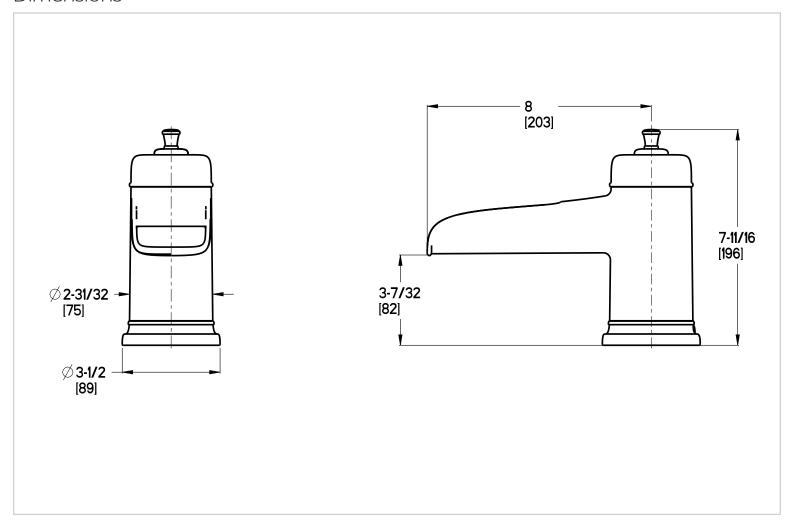

# Pfister

## Ashfield™

#### Roman Tub Trim

- RT6-5YPC Finish(CC) □
- RT6-5YPK Finish(KK) □
- RT6-5YPU Finish(UU) □
- RT6-5YPY Finish(YY)

• Handles Not Included • 3-Hole Installation



Specifications

### **Features**

- Complete Collection with Coordinating Lavatory and Roman Tub Options
- No Hubs or Handles
- Requires OX6-050R or OX6-150R Rough-In (Sold Separately)
- Trim Only, Valve and Handles Not Included
- Pforever Warranty®

### **Code Compliance**

• Trim Only, Valve Not Included

Pfister products are designed and manufactured in compliance with the following standards and codes:

- IAPMO Certified
- CSA B125 Certified
- ASME A112.18.1

#### **Dimensions**