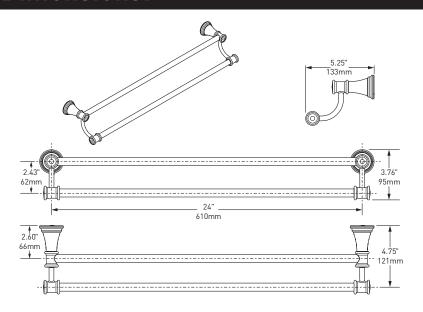

# Belfield™ Accessories Technical Specification Double Towel Bar YB6422

### **Stock Numbers:**

- YB6422CH Double Towel Bar Chrome
- YB6422BN Double Towel Bar
   Brushed Nickel
- YB64220RB Double Towel Bar
   Oil Rubbed Bronze
- YB6422NL Double Towel Bar
   Polished Nickel
- YB6422BL Double Towel Bar Matte Black

#### Materials:

**Towel Bar** posts are constructed of zinc. **Bars** are aluminum.

### **Dimensions:**



#### **Installation Instructions:**

Please refer to product instructions for installation steps.

## **Cleaning Instructions:**

To preserve the fine finish of this product, clean only with a soft damp cloth. Dry well. Do not use commercial or abrasive cleaners.

| Stock Number:        | Double Towel Bar |
|----------------------|------------------|
| By Moen Incorporated |                  |

25300 AL MOEN DRIVE • NORTH OLMSTED, OH 44070 CORPORATE HEADQUARTERS: [800] 321-8809 • FAX: [800] 848-6636 INTERNATIONAL: [440] 962-2000 • FAX: [440] 962-2726 CUSTOMER SERVICE (USA): 800-882-0116 • FAX: [888] 379-2720 WWW.MOEN.COM

© 2023 Moen Incorporated. Moen is a registered trademark and Belfield is a trademark of Moen Incorporated. All rights reserved.