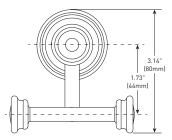

# Belfield™ Accessories Technical SpecificationDouble Robe HookYB6403

## **Stock Numbers:**

- YB6403CH Double Robe Hook Chrome Finish
- YB6403BN Double Robe Hook Brushed Nickel Finish
- YB64030RB Double Robe Hook Oil Rubbed Bronze Finish
- YB6403NL Double Robe Hook Polished Nickel Finish
- YB6403BL Double Robe Hook Matte Black Finish

## Materials:

Double Robe Hook is constructed of zinc.

## Dimensions:









## **Installation Instructions:**

Please refer to product instructions for installation steps.

### **Cleaning Instructions:**

To preserve the fine finish of this product, clean only with a soft damp cloth. Dry well. Do not use commercial or abrasive cleaners.

#### Stock Number: \_\_\_\_\_

Double Robe Hook

By Moen Incorporated

25300 AL MOEN DRIVE • NORTH OLMSTED, OH 44070 CORPORATE HEADQUARTERS: [800] 321-8809 • FAX: [800] 848-6636 INTERNATIONAL: [440] 962-2000 • FAX: [440] 962-2726 CUSTOMER SERVICE [USA]: 800-882-0116 • FAX: [888] 379-2720 WWW.MOEN.COM © 2023 Moen Incorporated. Moen is a registered trademark and Belfield is a tr

S 2023 Moen Incorporated. Moen is a registered trademark and Belfield is a trademark of Moen Incorporated. All rights reserved.