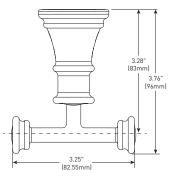

# Belfield™ Accessories Technical SpecificationDouble Robe HookYB6403

## **Stock Numbers:**

- YB6403CH Double Robe Hook Chrome Finish
- YB6403BN Double Robe Hook Brushed Nickel Finish
- YB64030RB Double Robe Hook Oil Rubbed Bronze Finish
- YB6403NL Double Robe Hook Polished Nickel Finish
- YB6403BL Double Robe Hook Matte Black Finish

## Materials:

Double Robe Hook is constructed of zinc.

## Dimensions:









## **Installation Instructions:**

Please refer to product instructions for installation steps.

### **Cleaning Instructions:**

To preserve the fine finish of this product, clean only with a soft damp cloth. Dry well. Do not use commercial or abrasive cleaners.

#### Stock Number: \_\_\_\_\_

Double Robe Hook

By Moen Incorporated

25300 AL MOEN DRIVE • NORTH OLMSTED, OH 44070 CORPORATE HEADQUARTERS: [800] 321-8809 • FAX: [800] 848-6636 INTERNATIONAL: [440] 962-2000 • FAX: [440] 962-2726 CUSTOMER SERVICE [USA]: 800-882-0116 • FAX: [888] 379-2720 WWW.MOEN.COM © 2023 Moen Incorporated. Moen is a registered trademark and Belfield is a tr

S 2023 Moen Incorporated. Moen is a registered trademark and Belfield is a trademark of Moen Incorporated. All rights reserved.