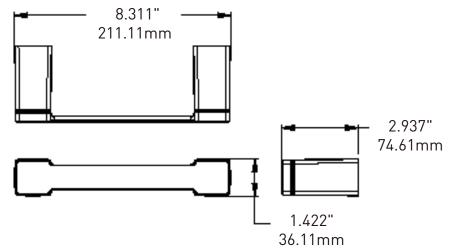

# 90°TM Technical Specification

## Paper Holder

## YB 8808

### Stock Numbers:

- YB 8808BN Pivoting Pap er Holder Brushed Nickel Finish
- YB8808CH Pivoting Paper Holder Chrome Finish
- YB8808BL Pivoting Paper Holder Matte Black Finish

## Dimensions:



## **Materials:**

Paper Holder is constructed of zinc.

#### Installation Instructions:

Please refer to product instructions for installation steps.

#### **Cleaning Instructions:**

To preserve the fine finish of this product, clean only with a soft damp cloth. Dry well. Do not use commercial or abrasive cleaners.

#### Stock Number: \_

Paper Holder

By Moen Incorporated

25300 AL MOEN DRIVE • NORTH OLMSTED, OH 44070 CORPORATE HEADQUARTERS: (800) 321 -8809 • FAX: (800) 848-6636 INTERNATIONAL: (440) 962-2000 • FAX: (440) 962-2726 CUSTOMER SERVICE (USA) : 800-882-0116 • FAX: (888) 379-2720 WWW.MOEN.COM

 $\odot$  2023 Moen Incorporated. Moen is a registered trademark and 90° is a trademark of Moen Incorporated. All rights reserved.