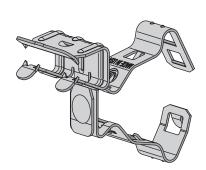

Available Finishes / Materials: VG -- Phoenix Vanguard Standard Finish: VG

| <ul> <li>Supports pipe and conduit from beam</li> </ul> |
|---------------------------------------------------------|
| flanges.                                                |
| • Flange thickness range stamped on par                 |
| • Only a hammer required for installation.              |