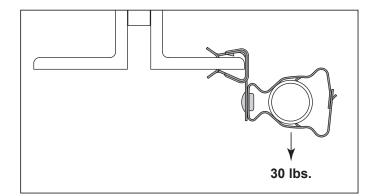

Available Finishes / Materials: VG -- Phoenix Vanguard Standard Finish: VG

| <ul> <li>Supports pipe and conduit from beam</li> </ul> |
|---------------------------------------------------------|
| flanges.                                                |
| • Flange thickness range stamped on par                 |
| • Only a hammer required for installation.              |