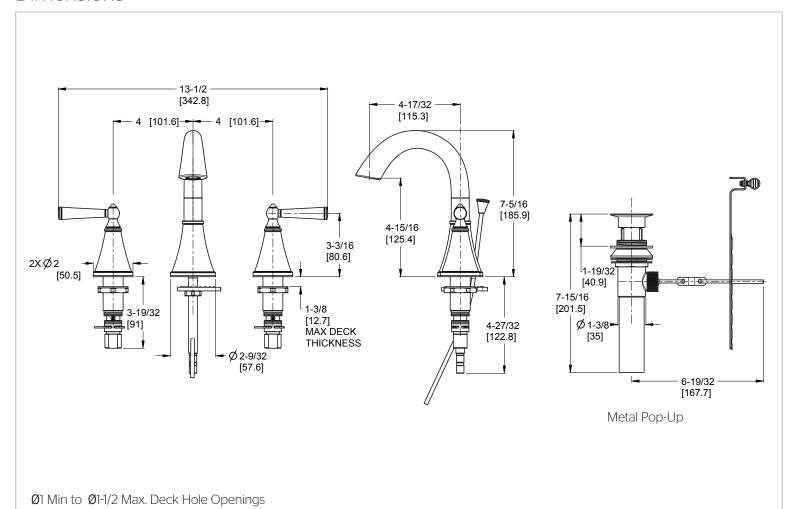

# Pfister

# Saxton™

# 8-15" Widespread Lavatory Faucet

LG49-GLOC Finish(C) □ LG49-GLOK Finish(K) □ LG49-GLOY Finish(Y) □



# Specifications

#### **Features**

- 1.2 GPM Flow Rate
- All Metal Construction
- Fixed Hub
- Metal Pop-Up
- Mounting Hardware Included
- Pforever Seal Ceramic Disc Valve
- Pforever Warranty®

#### • All Metal Construction

### Code Compliance

Pfister products are designed and





- CSA B125 Certified
- ASME A112.18.1
- NSF 61/9 Annex G (Low lead)
- Cal Green Compliant
- CEC Compliant
- ADA Compliant-ANSI A117.1 (Lever handles only)
- EPA WaterSense Certification 1.2 gpm, 4.5L/Min

manufactured in compliance with the following standards and codes:









## Dimensions



10358-25