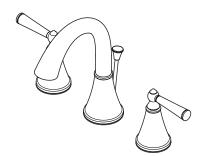

# Saxton™

# 8-15" Widespread Lavatory Faucet

LG49-GLOC Finish(C) □ LG49-GLOK Finish(K) □ LG49-GLOY Finish(Y) □

#### **Features**

- 1.2 GPM Flow Rate
- All Metal Construction
- Fixed Hub
- Metal Pop-Up
- Mounting Hardware Included
- Pforever Seal Ceramic Disc Valve
- Pforever Warranty®