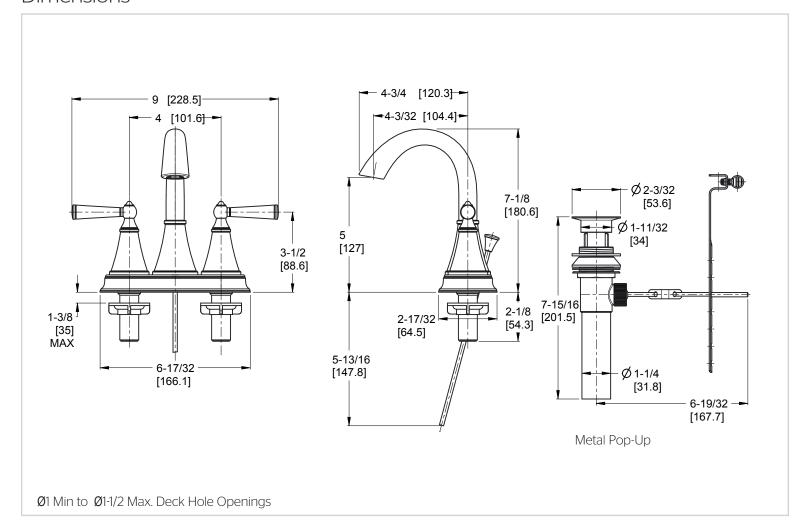

# Pfister

## Saxton™

# 4" Centerset Lavatory Faucet

LG48-GLOC Finish(C) LG48-GLOK Finish(K) LG48-GLOY Finish(Y)



# Specifications

### **Features**

- 1.2 GPM Flow Rate
- All Metal Construction
- Fixed Hub
- Metal Pop-Up
- Mounting Hardware Included
- Pforever Seal Ceramic Disc Valve
- Pforever Warranty®

# Code Compliance

• All Metal Construction

Pfister products are designed and manufactured in compliance with the following standards and codes:





- CSA B125 Certified
- ASME A112.18.1
- NSF 61/9 Annex G (Low lead)
- Cal Green Compliant
- CEC Compliant
- ADA Compliant-ANSI A117.1 (Lever handles only)
- EPA WaterSense Certification 1.2 gpm, 4.5L/Min









# Dimensions