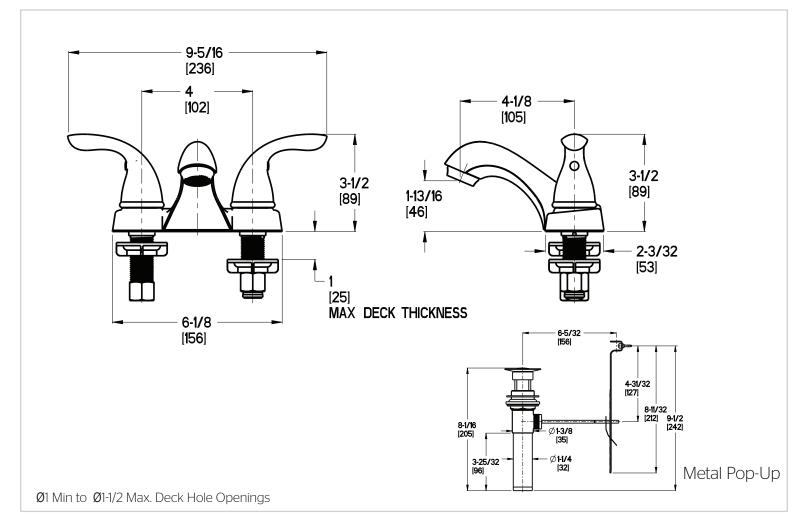

### Pfirst Series™

4" Centerset Lavatory Faucet

LG143-6100 Finish(C) □ LG143-610K Finish(K) □

LG143-610Y Finish(Y) □



# Specifications

### **Features**

- 1.2 GPM Flow Rate
- All Metal Construction
- Metal Pop-Up
- Washerless Cartridge
- Pforever Warranty®

Pfister products are designed and



• IAPMO Certified

• Two-Handle • 3-Hole Installation

• Pforever Seal

- CSA B125 Certified
- ASME A112.18.1
- NSF 61/9 Annex G (Low lead)
- Cal Green Compliant
- ADA Compliant-ANSI A117.1 (Lever handles only)

## Code Compliance

manufactured in compliance with the following standards and codes:







### Dimensions