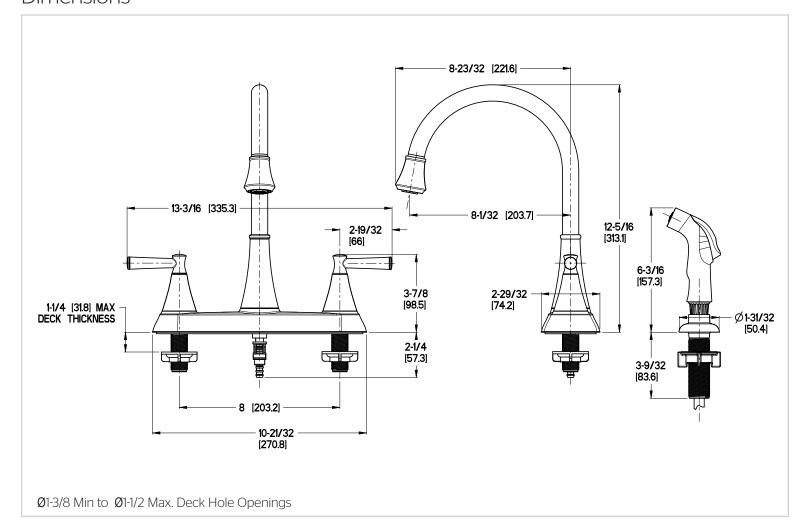

# Pfister

# Cantara™

## Two Handle Kitchen Faucet

F-036-4CRC Finish(C) □ F-036-4CRS Finish(S)



# Specifications

- 360° Swivel Spout
- Tri-Flow™

#### **Features**

- 0.9 GPM Eco Rinse, 1.8 MAX GPM
- 360° Swivel Spout
- · Concealed Screw
- Fixed Body
- Fixed Hub
- High Arc Spout
- Installs With or Without Side Spray
- Mounting Hardware Included
- Mounting Posts

#### • Pfast Connect

- PVD Finish
- TiteSeal<sup>™</sup> Deck Plate
- Tri-Flow™ with Eco Option
- Pforever Warranty®

## Code Compliance

Pfister products are designed and manufactured in compliance with the following standards and codes:



- CSA B125 Certified
- ASME A112.18.1
- NSF 61/9 Annex G (Low lead)
- ADA Compliant-ANSI A117.1 (Lever handles only)













## Dimensions



10735-01