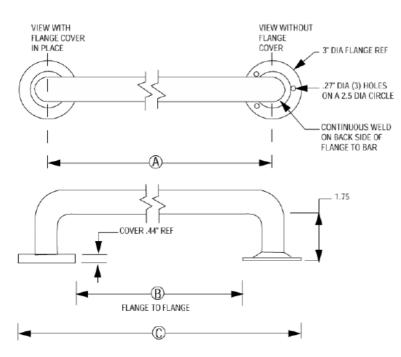

## **DESCRIPTION**

- 1-½" Stainless Steel Grab Bar with Concealed Mounting Flange
- Material: Bar 18 ga. 304 Stainless Steel Flange: 12 ga. 304 Stainless Steel Screws: #10 x 2" Self Tapping Stainless Steel
- Finish: Satin FinishADA Compliant

| <b>✓</b> | Product<br>No. | Description                                   | A<br>(inches) | B<br>(inches) | C<br>(inches) | Carton<br>Quantity | Carton<br>Weight<br>(lbs) |
|----------|----------------|-----------------------------------------------|---------------|---------------|---------------|--------------------|---------------------------|
|          | DB8912         | 1-½" Grab Bar, Concealed Flange, Satin Finish | 12            | 9             | 15            | 4                  | 6                         |
|          | DB8916         | 1-½" Grab Bar, Concealed Flange, Satin Finish | 16            | 13            | 19            | 4                  | 6                         |
|          | DB8918         | 1-½" Grab Bar, Concealed Flange, Satin Finish | 18            | 15            | 21            | 4                  | 8                         |
|          | DB8924         | 1-½" Grab Bar, Concealed Flange, Satin Finish | 24            | 21            | 27            | 4                  | 8                         |
|          | DB8930         | 1-½" Grab Bar, Concealed Flange, Satin Finish | 30            | 27            | 33            | 4                  | 10                        |
|          | DB8932         | 1-½" Grab Bar, Concealed Flange, Satin Finish | 32            | 29            | 35            | 4                  | 10                        |
|          | DB8936         | 1-½" Grab Bar, Concealed Flange, Satin Finish | 36            | 33            | 39            | 4                  | 12                        |
|          | DB8942         | 1-½" Grab Bar, Concealed Flange, Satin Finish | 42            | 39            | 45            | 4                  | 13                        |
|          | DB8948         | 1-½" Grab Bar, Concealed Flange, Satin Finish | 48            | 45            | 51            | 4                  | 15                        |