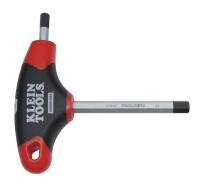

## 1/2-Inch Hex Key, Journeyman™ T-Handle, 4-Inch

The Klein JTH4E17 1/2-Inch Journeyman T-Handle Hex Key features a T-Handle design that delivers more torque to the fasteners. The part number and hex size appear on the handle for easy, positive identification. Molded-in finger grooves provide a more comfortable grip.

## **Specifications**

| Special Features: | T-Handle, Soft-Touch Grip, Blade Though<br>Design, Treated Steel | Handle Color: | Red, Black   |
|-------------------|------------------------------------------------------------------|---------------|--------------|
| Hex Size:         | 1/2"                                                             | Blade Length: | 4" (10.2 cm) |
| Weight:           | 0.59 oz (16.7 g)                                                 |               |              |