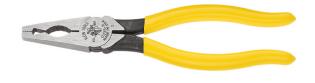

## Conduit Locknut and Reaming Pliers

The Conduit Locknut and Reaming Pliers tighten up to 3/4-inch EMT and 1/2-inch rigid locknuts. The special jaw is designed for locknuts, conduit and caps. Serrated jaws deburr the outside while the nose reams and smooths the inside of conduit up to 3/4-inch EMT. The long-nose design makes it easier to reach into electrical boxes.

## **Specifications**

| Overall Length: | 7.75" (19.7 cm)                 | Jaw Length:    | 1.625" (4.1 cm) |
|-----------------|---------------------------------|----------------|-----------------|
| Jaw Width:      | 0.938" (2.4 cm)                 | Jaw Thickness: | 0.5" (1.3 cm)   |
| Point Diameter: | .19" x .36" (0.48 cm x 0.91 cm) | Handle Color:  | Yellow          |
| Handle Finish:  | Plastic-Dipped                  | Weight:        | 8.8 oz (249 g)  |