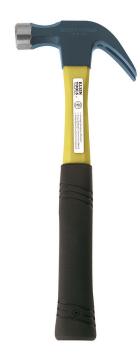

## **Curved-Claw Hammer Heavy Duty**

Klein Tools Curved Claw Hammer has adurable plastic-alloy jacketing helps to protect the neck from fraying and splintering if incorrectly struck or overstruck. It has a high-strength fiberglass shaft that absorbs shock and keeps head tight. Hammer comes with a comfortable, perforated neoprene grip.

## **Specifications**

| Application: | Hammering and Demolition | Overall Length: | 13" (33 cm) |
|--------------|--------------------------|-----------------|-------------|
| Head Weight: | 16.0 oz (454 g)          | Handle Color:   | Black       |
| Weight:      | 1.9 lb (0.8 kg)          |                 |             |