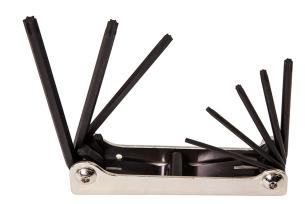

## Folding TORX® Key Set, 8-Key, SAE Sizes

The Klein Tools Folding TORX Set fits easily into a pocket or tool box and helps eliminate lost key problems. Hex ends are square-cut for a secure full-depth fit. This design also provides maximum contact with the hex socket to prevent slippage and stripping of the socket.

## **Specifications**

| Size:        | T9, T10, T15, T20, T25, T27, T30, T40 | Handle Length: | 4.375" (11.1 cm) |
|--------------|---------------------------------------|----------------|------------------|
| Key Lengths: | 2.813 to 3" (7.2 to 7.6 cm)           | Color:         | Silver           |
| Included:    | T9, T10, T15, T20, T25, T27, T30, T40 | Weight:        | 4.8 oz (136 g)   |