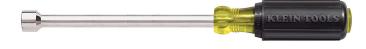

## 5/16-Inch Nut Driver, 6-Inch Hollow Shaft

The full hollow shaft design facilitates work on stacked circuit boards or other long bolt or stud applications. Klein's exclusive Cushion-Grip™ handle offers greater torque and outstanding comfort. The patented Tip- Ident® quickly identifies nut driver and size.

## **Specifications**

| Application:     | Bolt Applications | Nut Driver Sizes: | 5/16"        |
|------------------|-------------------|-------------------|--------------|
| Magnetic:        | No                | Shaft Length:     | 6" (15.2 cm) |
| Material:        | Steel             | Insulated:        | No           |
| Handle Material: | Rubber            | Color Code:       | Yellow       |
| Overall Length:  | 9.75" (24.8 cm)   | Weight:           | 4 oz (113 g) |