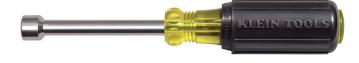

## 3/8-Inch Magnetic Tip Nut Driver

The full hollow shaft design with Rare-Earth magnetic tip facilitates work on hard to reach bolt applications. Klein's exclusive Cushion-Grip™ handle offers greater torque and outstanding comfort. The patented Tip- Ident® quickly identifies nut driver and size.