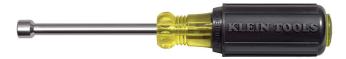

## Catalog No. 630-1/4M

## 1/4-Inch Magnetic Tip Nut Driver 3-Inch Shaft

The full hollow shaft design with Rare-Earth magnetic tip facilitates work on hard to reach bolt applications. Klein's exclusive Cushion-Grip<sup>™</sup> handle offers greater torque and outstanding comfort. The patented Tip- Ident® quickly identifies nut driver and size.